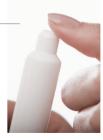

1 ml maxi H: 98

7.5 ml maxi

12 ml maxi H: 113

**ZOOM** ON THE PRODUCT

H: 52

Simple and precise use by pressing the ampoule

Ø18

Possibility to simply use the ampoules in one shot or in several times, in this case close the ampoule with the breakable head