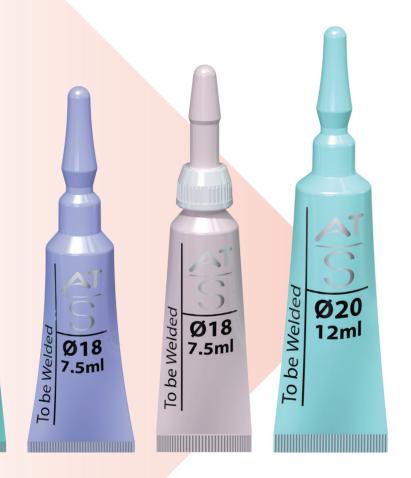

## **AMPOULES**

TO BE WELDED

- PE

Ø10

1ml

- RECYCLED MATERIAL

 $\emptyset$ 10 /  $\emptyset$ 18 /  $\emptyset$ 20 - To be welded

Ø10

1 ml maxi H: 98

7.5 ml maxi

12 ml maxi H: 113

**ZOOM** ON THE PRODUCT

H: 52

Simple and precise use by pressing the ampoule

Ø18

Possibility to simply use the ampoules in one shot or in several times, in this case close the ampoule with the breakable head

Packaging delivered in 1 part: Ø18 & Ø20 -> with or without integrated applicator

Possibility to have a nomad pack with a closure system

Available in micro roll-on Ø10: stainless steel ball, glass or plastic