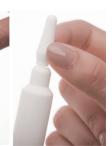

1 ml maxi H: 98

7.5 ml maxi

12 ml maxi H: 113

**ZOOM** ON THE PRODUCT

H: 52

Simple and precise use by pressing the ampoule

Ø18

Possibility to simply use the ampoules in one shot or in several times, in this case close the ampoule with the breakable head

Packaging delivered in 1 part: Ø18 & Ø20 -> with or without integrated applicator

Possibility to have a nomad pack with a closure system

Available in micro roll-on Ø10: stainless steel ball, glass or plastic

Ø2.8

Available with different applicator tips adapted to your formulas

A - Integrated applicator tip

B - Headwear applicator tip

THE ALTERNATIVE to the glass ampoule

Easy and safe breakability:

Ø1.2

thanks to the ampoule patented by SERIPLAST, the risk of injury is eliminated