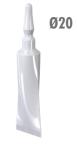

## **AMPOULES**

TO BE WELDED

- PE

Ø10

1ml

- RECYCLED MATERIAL

 $\emptyset$ 10 /  $\emptyset$ 18 /  $\emptyset$ 20 - To be welded

Ø10

1 ml maxi H: 98

7.5 ml maxi

12 ml maxi H: 113

**ZOOM** ON THE PRODUCT

H: 52

Simple and precise use by pressing the ampoule

Ø18

Possibility to simply use the ampoules in one shot or in several times, in this case close the ampoule with the breakable head