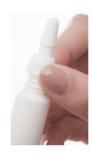

1 ml maxi H: 98

7.5 ml maxi

12 ml maxi H: 113

**ZOOM** ON THE PRODUCT

H: 52

Simple and precise use by pressing the ampoule

Ø18

Possibility to simply use the ampoules in one shot or in several times, in this case close the ampoule with the breakable head