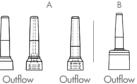

Ø2.8

Available with different applicator tips adapted to your formulas

A - Integrated applicator tip

B - Headwear applicator tip

THE ALTERNATIVE to the glass ampoule

Easy and safe breakability:

Ø1.2

thanks to the ampoule patented by SERIPLAST, the risk of injury is eliminated