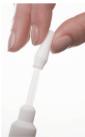

1 ml maxi H: 98

7.5 ml maxi

12 ml maxi H: 113

**ZOOM** ON THE PRODUCT

H: 52

Simple and precise use by pressing the ampoule

Ø18

Possibility to simply use the ampoules in one shot or in several times, in this case close the ampoule with the breakable head