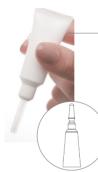

1 ml maxi H: 98

7.5 ml maxi

12 ml maxi H: 113

**ZOOM** ON THE PRODUCT

H: 52

Simple and precise use by pressing the ampoule

Ø18

Possibility to simply use the ampoules in one shot or in several times, in this case close the ampoule with the breakable head